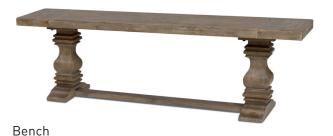

# SUSSEX DINING ROOM COLLECTION

| PRODU  | CT               | CODE   | MEASUREMENTS                                  | PRICE      |
|--------|------------------|--------|-----------------------------------------------|------------|
| Dining | Table -Brulé pin | 144376 | 86"W x 42"D x 30"H<br>Width between legs: 48" | \$1,499.00 |
| Bistro | Table -Brulé pin | 144382 | 24"W x 24"D x 30"H                            | \$499.00   |
| Bench  | -Brulé pin       | 144378 | 58"W x 14"D x 18"H                            | \$499.00   |
| Sidebo | ard -Brulé pin   | 144377 | 68"W x 18"D x 36"H                            | \$1,499.00 |