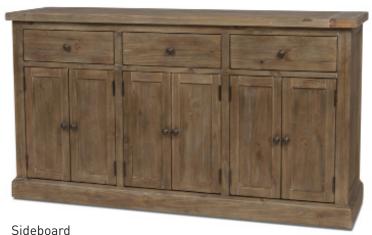

# SUSSEX DINING ROOM COLLECTION

| PRODU  | CT               | CODE   | MEASUREMENTS                                  | PRICE      |
|--------|------------------|--------|-----------------------------------------------|------------|
| Dining | Table -Brulé pin | 144376 | 86"W x 42"D x 30"H<br>Width between legs: 48" | \$1,499.00 |
| Bistro | Table -Brulé pin | 144382 | 24"W x 24"D x 30"H                            | \$499.00   |
| Bench  | -Brulé pin       | 144378 | 58"W x 14"D x 18"H                            | \$499.00   |
| Sidebo | ard -Brulé pin   | 144377 | 68"W x 18"D x 36"H                            | \$1,499.00 |

## **CONSTRUCTION MATERIALS**

Solid pine Dining Table seats 8 Sideboard has iron hardware and adjustable shelves in cabinets