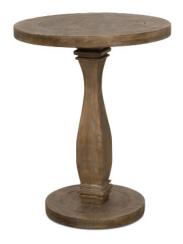

| Bistro | Table -Brulé pin | 144382 | 24"W x 24"D x 30"H                            | \$499.00   |
| Bench  | -Brulé pin       | 144378 | 58"W x 14"D x 18"H                            | \$499.00   |
| Sidebo | ard -Brulé pin   | 144377 | 68"W x 18"D x 36"H                            | \$1,499.00 |



### **COUNTRY OF ORIGIN**

Vietnam

## **CONSTRUCTION MATERIALS**

Solid pine Dining Table seats 8 Sideboard has iron hardware and adjustable shelves in cabinets

#### **COLOUR/FINISH**

Brulé Pine Lacquer finish

#### CARE INSTRUCTIONS

Dust with a soft, dry cloth Wipe clean with a damp cloth and dry Use coasters, placemats and trivet Avoid direct exposure to sunlight, heat sources and standing water

COMPLIMENTARY ASSEMBLY OF PRODUCT AVAILABLE BEFORE DELIVERY OR PICK UP UPON REQUEST.







Bistro Table



URBAN BARN
RIGHT AT HOME