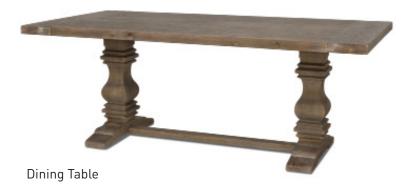

# SUSSEX DINING ROOM COLLECTION

| PRODU  | CT               | CODE   | MEASUREMENTS                                  | PRICE      |
|--------|------------------|--------|-----------------------------------------------|------------|
| Dining | Table -Brulé pin | 144376 | 86"W x 42"D x 30"H<br>Width between legs: 48" | \$1,499.00 |
| Bistro | Table -Brulé pin | 144382 | 24"W x 24"D x 30"H                            | \$499.00   |
| Bench  | -Brulé pin       | 144378 | 58"W x 14"D x 18"H                            | \$499.00   |
| Sidebo | ard -Brulé pin   | 144377 | 68"W x 18"D x 36"H                            | \$1,499.00 |

## **CONSTRUCTION MATERIALS**

Solid pine Dining Table seats 8 Sideboard has iron hardware and adjustable shelves in cabinets