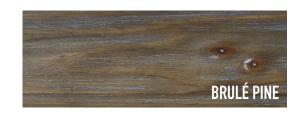

# SUSSEX DINING ROOM COLLECTION

| PRODU  | CT               | CODE   | MEASUREMENTS                                  | PRICE      |
|--------|------------------|--------|-----------------------------------------------|------------|
| Dining | Table -Brulé pin | 144376 | 86"W x 42"D x 30"H<br>Width between legs: 48" | \$1,499.00 |
| Bistro | Table -Brulé pin | 144382 | 24"W x 24"D x 30"H                            | \$499.00   |
| Bench  | -Brulé pin       | 144378 | 58"W x 14"D x 18"H                            | \$499.00   |
| Sidebo | ard -Brulé pin   | 144377 | 68"W x 18"D x 36"H                            | \$1,499.00 |



### **COUNTRY OF ORIGIN**

Vietnam

## **CONSTRUCTION MATERIALS**

Solid pine Dining Table seats 8 Sideboard has iron hardware and adjustable shelves in cabinets

#### **COLOUR/FINISH**

Brulé Pine Lacquer finish

#### CARE INSTRUCTIONS

Dust with a soft, dry cloth Wipe clean with a damp cloth and dry Use coasters, placemats and trivet Avoid direct exposure to sunlight, heat sources and standing water

COMPLIMENTARY ASSEMBLY OF PRODUCT AVAILABLE BEFORE DELIVERY OR PICK UP UPON REQUEST.







Bistro Table



URBAN BARN
RIGHT AT HOME